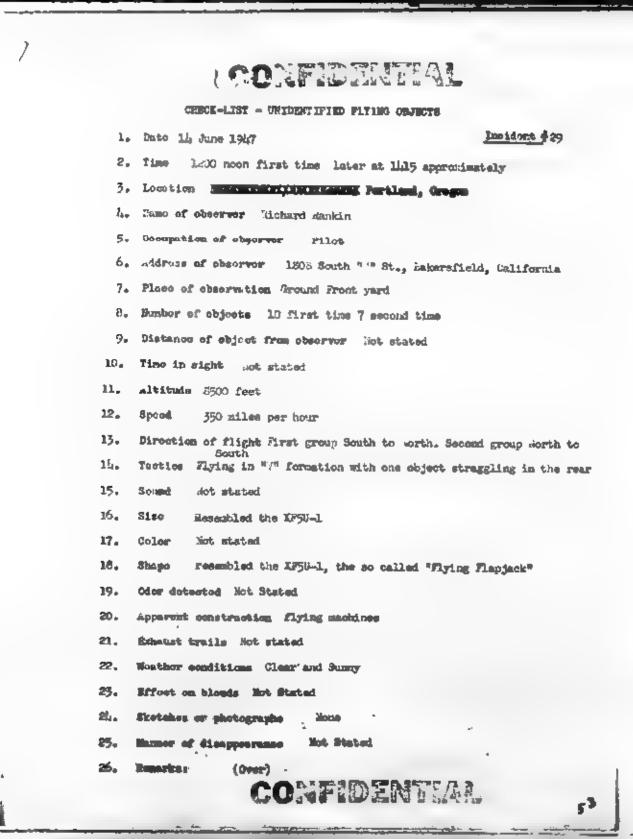

PROJECT

SIGN

R.R.B.

|      | Ante | C CONFIDENTIAL                                                   |
|------|------|------------------------------------------------------------------|
|      |      | CHECK-LIST - UNIDENTIFIED FLYING CONSCIENT                       |
|      | 1.   | Date 5 July 1947 . Incident # 1                                  |
|      | 2.   | Time 0930                                                        |
| 4    | 3.   | Location Maroc Air Field, "moc, Celif                            |
|      | I    | Huma of observor 1st Lt Joseph C. McHenry                        |
|      | 5.   | Occupation of observer Billsting Officer in Charge, Muroe AMFIA. |
|      | 6.   | Address of observer Maroe, AAFLd                                 |
|      | 7.   | Place of observation ground - Muroe, AAPld                       |
|      | θ.   | Rumbor of objects 2 at first - 1 sometime later                  |
|      | 9.   | Distance of object from observer 3/8                             |
|      | 10,  | Time in eight V/S                                                |
| 11   | 11.  | Altitudo Approx 8000 ft                                          |
|      | 12,  | Speed 300 MPH                                                    |
| -    | - 13 | Direction of flight 320° due month beading                       |
| 1    | 1h.  | Tastics Performet a tight circle                                 |
| F.   | 15.  | Sound 7/5                                                        |
| CNI  | 16,  | Sise 1/8                                                         |
|      | 17.  | Color Silver                                                     |
| 6/6  | 18.  | Shape disc-like or spherical                                     |
|      | 19.  | Oder detected 3/8                                                |
| 2.0  | 20.  | Apparent construction B/S - Apparently setallie                  |
| 200  | 21.  | Ednust trails 1/8                                                |
| 37   | 22,  | Wosther conditions W/S                                           |
| 100  | 23.  | Report on whinds 4/3                                             |
| 270  | 24.  | Skotehos er järtegrighe . Rus                                    |
| 22-  | 25.  | Mannier of dissippropriate in distance                           |
| ALL. | 26,  | Investors At approximately 09:30 Lt Mallary Left Past Delege     |
| 14 5 | N.F. | CONFIDENTIAL                                                     |